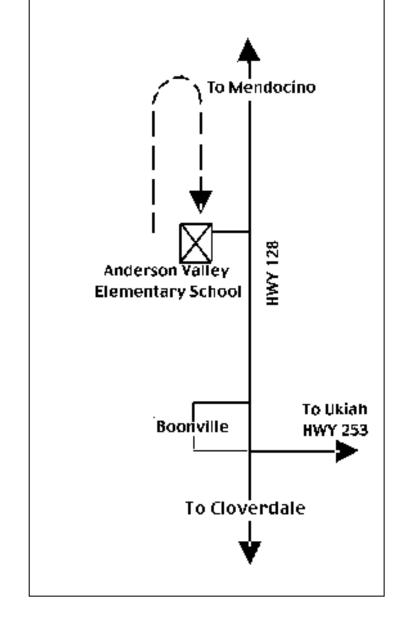

## THE BRUCE HERING **BOONTLING CLASSSIC** 5K FOOTRACE SUNDAY, MAY 4, 10:00 AM

Start/Finish: Anderson Valley Elementary School

12300 Anderson Valley Way, Boonville, CA

Entry Fee: \$8.00 (\$2.00 discount for NCS members)